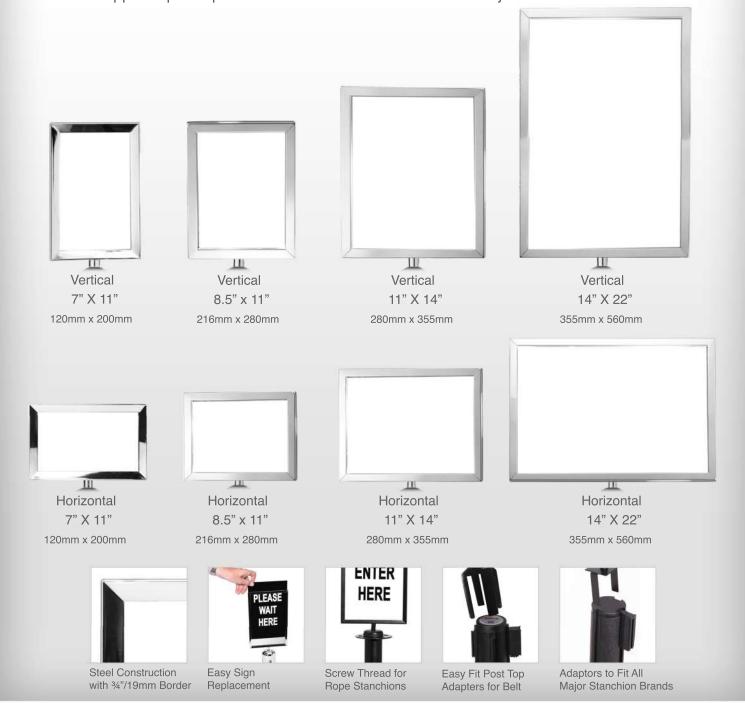

## **Heavy Duty Sign Frames**

Hard Wearing & Easy SIgn Replacement

Our Heavy Duty sign frames are manufactured with a ¾"/19mm wide steel boarder making them very robust and ideal for heavy traffic environments. Available in 6 post top sizes these frames accept signs up to 1/4"/6mm thick; alternatively two sheets of clear acrylic can be supplied for use with paper signs. The frames have a top opening and the sign simply slides in making replacement easy. Frames for retracting belt barriers are fitted with a post top adapter which slips over the top of the post for a firm fit. Frames for rope stanchions are fitted with a stud and screw directly into the stanchion's tapped top. Adapters and studs are available to fit all major brands of stanchions.