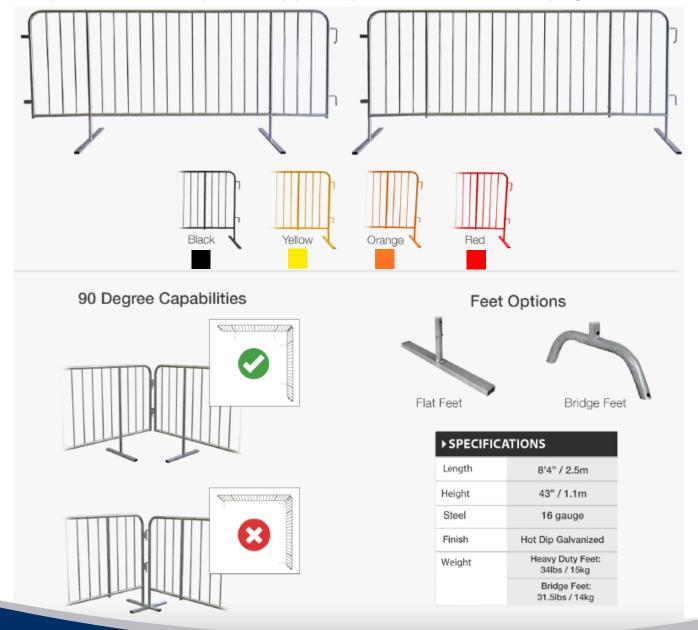

The 21 uprights are set just 3.75" apart and are fully inserted into the frame before welding providing extraordinary strength. The feet can be set at the outside of the frame or inboard to provide greater support should the barricade be climbed on.

The inboard position also allows the barricades to be set at right angles. Supplied with Heavy Duty Feet for maximum durability or Bridge Feet for use on uneven ground such as grass. The barricades interlock using the industry standard hook and loop system fastening system so you can create a crowd barrier of any length.