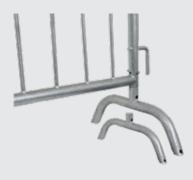

#### **FEET OPTIONS**

#### **BRIDGE FEET (PAIR)**

Offers maximum stability on uneven surfaces, such as grass.

Principal corners allow the small bridge base to pivot within the diameter of the large base; assuring maximum stability.