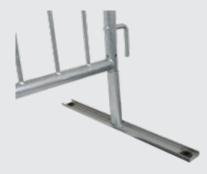

#### **FEET OPTIONS**

A lower profile than the bridge base.

Features rubber inserts to avoid scuffing indoor surfaces.