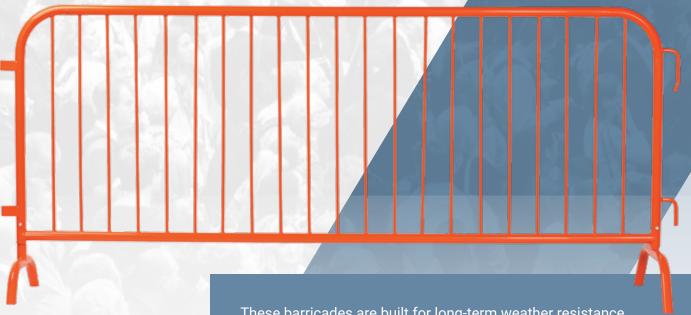

## Known for exceptional quality

- Full 2.5 meter length, plus hook. Not the shorter 90" frame.
- Bolt on replaceable bases: flat and bridge
- Available in 8 brilliant colors

These barricades are built for long-term weather resistance.

Manufactured from heavy gauge steel, they provide superior weather protection. The barricades interlock using the broad hook standard. This is compatible with many existing inventories.