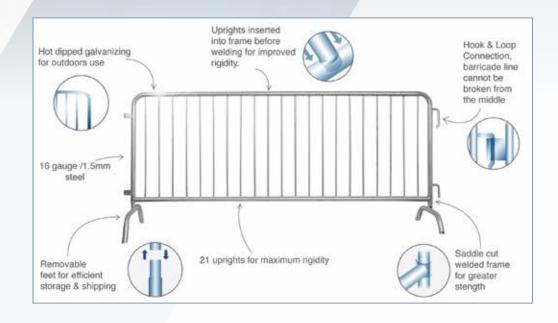

## Known for exceptional quality

- Full 2.5 meter length, plus hook. Not the shorter 90" frame.
- Bolt on replaceable bases: flat and bridge
- Available in 8 brilliant colors

These barricades are built for long-term weather resistance.

Manufactured from heavy gauge steel, they provide superior weather protection. The barricades interlock using the broad hook standard. This is compatible with many existing inventories.