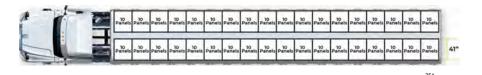

l Hook and Loop Connection System
- Once Connected Fence Panels Can Pivot 180°
- Capable of Branding Fence Panels with Printed Vinyl Fence Wraps and Decals







### TEMPORARY FENCING GATE PANEL

Transportation and storage has always been a <u>headache</u> when it comes to temporary fencing. Most solutions are heavy and bulky, and must be moved with a forklift.

The Tempo-Cart is compact, lightweight, and can hold up to 60 linear feet of Event Fencing, making your next fence setup a breeze!



Stores 20 Plastic Fence Panels and 24 Plastic Fence Posts



Compact enough to fit through most standard doorways.

## **Transportation Specs**

#### 26' Box Truck



Holds 160 panels on carts, up to 960 linear feet of Fence



Cart works with both traditional and picket fencing.

#### 53' Trailer



Holds 360 panels on carts, up to 2,160 linear feet of Fence