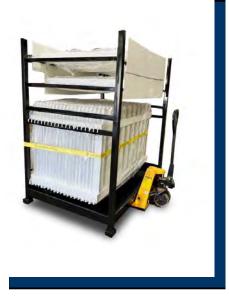

### TEMPORARY FENCING GATE PANEL

Transportation and storage has always been a <u>headache</u> when it comes to temporary fencing. Most solutions are heavy and bulky, and must be moved with a forklift.

The Tempo-Cart is compact, lightweight, and can hold up to 60 linear feet of Event Fencing, making your next fence setup a breeze!

Stores 20 Plastic Fence Panels and 24 Plastic Fence Posts

Compact enough to fit through most standard doorways.