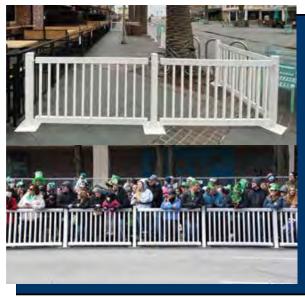

# TEMPORARY FENCING GATE PANEL

The Tempo-Gate Panel is a premium event fence style gate system designed to offer flexibility and convenience. Each of these pre-assembled fence panels can be setup without any tools, allowing you to create secure enclosures and reconfigurable layouts for the ultimate in event design - perfect for events of all sizes.

- Pristine White Fence Panels
- Strong, Durable and Portable
- Reusable and Reconfigurable
- Easy to Transport and Store
- Lightweight and Simple to Clean
- Will Not Warp, Rust or Corrode
- UV Inhibitors and High Impact Modifiers For Added Longevity
- Proprietary Fence Panel Hook and Loop Connection System
- Once Connected Fence Panels Can Pivot 180°
- Capable of Branding Fence Panels with Printed Vinyl Fence Wraps and Decals