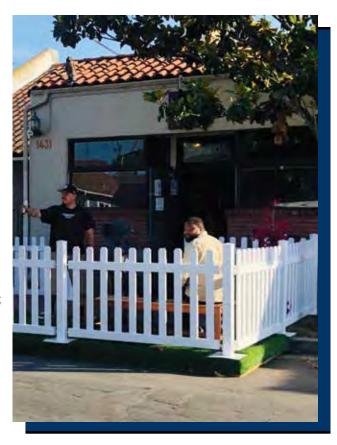

### TEMPORARY PICKET FENCING

Simple and sturdy—the **Picket Tempo-Fence** is just the world-class quality that you will need to make your next event a successful one. From creating temporary closures and barricades to adding a touch of mid-century elegance to your event's decor, our premier fencing panels offer the best of utility and aesthetics.

These pre-assembled modular panels can be set up within minutes, without requiring any additional tools. Designed for outdoor use, they are incredibly durable and contain high-impact modifiers, making them great barricades and temporary fencing options for all types of events, trade shows, and festivals.