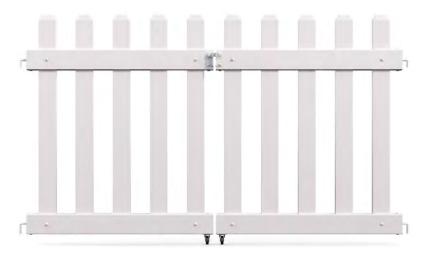

# TEMPORARY FENCING GATE PANEL

The Tempo-Gate Panel is a premium event fence style gate system designed to offer flexibility and convenience. Each of these pre-assembled fence panels can be setup without any tools, allowing you to create secure enclosures and reconfigurable layouts for the ultimate in event design - perfect for events of all sizes.

- Pristine White Fence Panels
- Strong, Durable and Portable
- Reusable and Reconfigurable
- Easy to Transport and Store
- Lightweight and Simple to Clean
- Will Not Warp, Rust or Corrode
- UV Inhibitors and High Impact Modifiers For Added Longevity
- Proprietary Fence Panel Hook and Loop Connection System
- Once Connected Fence Panels Can Pivot 180°
- Capable of Branding Fence Panels with Printed Vinyl Fence Wraps and Decals