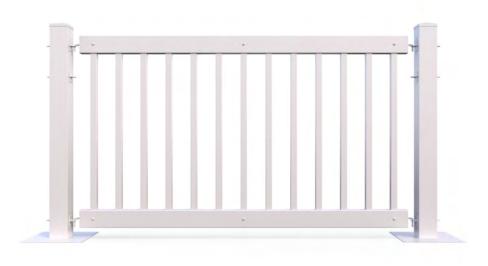

## TEMPORARY TRADITIONAL FENCING

The Traditional Tempo-Fence is designed to offer pure functionality and convenience. The pristine white finish of the panels gives it a premium look and feel that's sure to add a touch of traditional American charm to any occasion.

Each of these pre-assembled panels can be set up without needing any additional tools, allowing you to create secure enclosures as per varying dimensions and layout requirements—perfect for al fresco seating, outdoor events, trade shows, and festivals of all sizes.