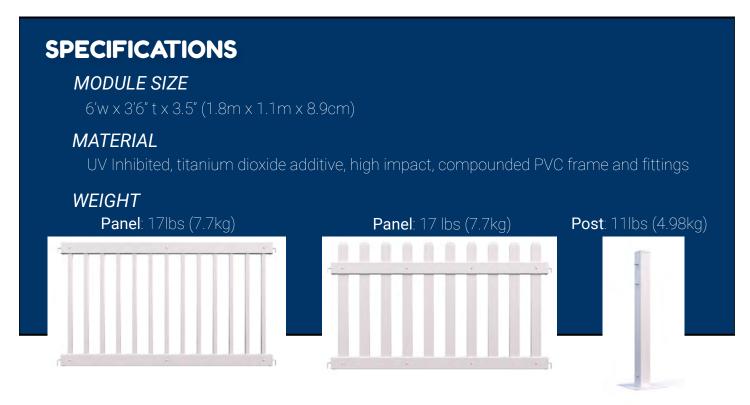

### **DETAILS AND SPECIFICATIONS**

Light enough to be transported with ease, yet sturdy enough to handle larger crowds, **Plastic Event Fencing** is a great solution for all your temporary event fencing needs.

- Will not rot, warp, rust, or corrode
- Panels interlock with a hook and loop structure.
- UV inhibitors increase longevity
- Can be cleaned with common household cleaners.