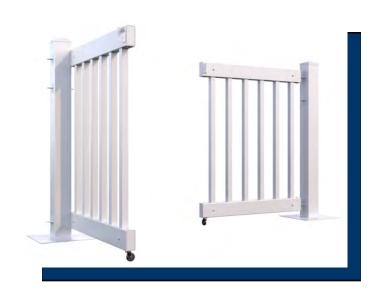

# TEMPORARY FENCING GATE PANEL

The Tempo-Gate Panel is a premium event fence style gate system designed to offer flexibility and convenience. Each of these pre-assembled fence panels can be setup without any tools, allowing you to create secure enclosures and reconfigurable layouts for the ultimate in event design - perfect for events of all sizes.

- Pristine White Fence Panels
- Strong, Durable and Portable
- Reusable and Reconfigurable
- Easy to Transport and Store
- Lightweight and Simple to Clean
- Will Not Warp, Rust or Corrode
- UV Inhibitors and High Impact Modifiers For Added Longevity
- Proprietary Fence Panel Hook and Loop Connection System
- Once Connected Fence Panels Can Pivot 180°
- Capable of Branding Fence Panels with Printed Vinyl Fence Wraps and Decals