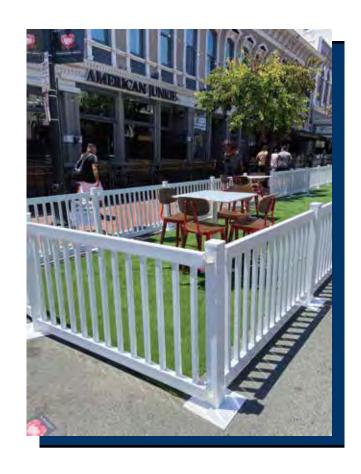

### **DETAILS AND SPECIFICATIONS**

Light enough to be transported with ease, yet sturdy enough to handle larger crowds, **Plastic Event Fencing** is a great solution for all your temporary event fencing needs.

- Will not rot, warp, rust, or corrode
- Panels interlock with a hook and loop structure.
- UV inhibitors increase longevity
- Can be cleaned with common household cleaners.