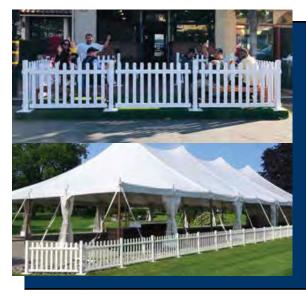

## TEMPORARY TRADITIONAL FENCING

The Traditional Tempo-Fence is designed to offer pure functionality and convenience. The pristine white finish of the panels gives it a premium look and feel that's sure to add a touch of traditional American charm to any occasion.

Each of these pre-assembled panels can be set up without needing any additional tools, allowing you to create secure enclosures as per varying dimensions and layout requirements—perfect for al fresco seating, outdoor events, trade shows, and festivals of all sizes.

### TEMPORARY PICKET FENCING

Simple and sturdy—the **Picket Tempo-Fence** is just the world-class quality that you will need to make your next event a successful one. From creating temporary closures and barricades to adding a touch of mid-century elegance to your event's decor, our premier fencing panels offer the best of utility and aesthetics.

These pre-assembled modular panels can be set up within minutes, without requiring any additional tools. Designed for outdoor use, they are incredibly durable and contain high-impact modifiers, making them great barricades and temporary fencing options for all types of events, trade shows, and festivals.