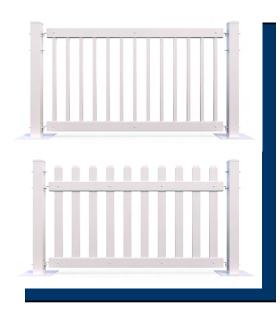

## TEMPORARY TRADITIONAL FENCING

The Traditional Tempo-Fence is designed to offer pure functionality and convenience. The pristine white finish of the panels gives it a premium look and feel that's sure to add a touch of traditional American charm to any occasion.

### TEMPORARY PICKET FENCING

Simple and sturdy—the **Picket Tempo-Fence** is just the world-class quality that you will need to make your next event a successful one. From creating temporary closures and barricades to adding a touch of mid-century elegance to your event's decor, our premier fencing panels offer the best of utility and aesthetics.