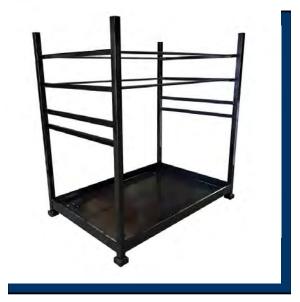

### TEMPORARY FENCING GATE PANEL

Transportation and storage has always been a <u>headache</u> when it comes to temporary fencing. Most solutions are heavy and bulky, and must be moved with a forklift.

The Tempo-Cart is compact, lightweight, and can hold up to 60 linear feet of Event Fencing, making your next fence setup a breeze!

Stores 20 Plastic Fence Panels and 24 Plastic Fence Posts

Compact enough to fit through most standard doorways.