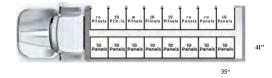

#### 26' Box Truck

Holds 160 panels on carts, up to 960 linear feet of Fence

Cart works with both traditional and picket fencing.