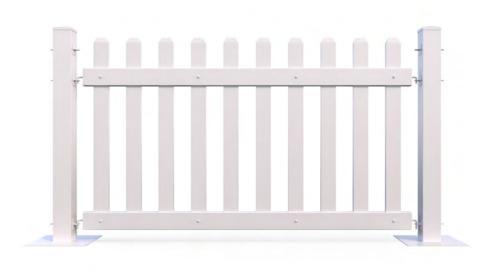

### TEMPORARY PICKET FENCING

Simple and sturdy—the **Picket Tempo-Fence** is just the world-class quality that you will need to make your next event a successful one. From creating temporary closures and barricades to adding a touch of mid-century elegance to your event's decor, our premier fencing panels offer the best of utility and aesthetics.

These pre-assembled modular panels can be set up within minutes, without requiring any additional tools. Designed for outdoor use, they are incredibly durable and contain high-impact modifiers, making them great barricades and temporary fencing options for all types of events, trade shows, and festivals.