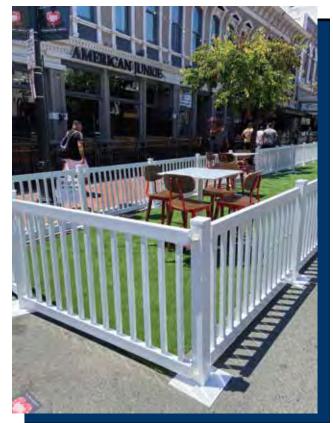

## TEMPORARY TRADITIONAL FENCING

The Traditional Tempo-Fence is designed to offer pure functionality and convenience. The pristine white finish of the panels gives it a premium look and feel that's sure to add a touch of traditional American charm to any occasion.

Each of these pre-assembled panels can be set up without needing any additional tools, allowing you to create secure enclosures as per varying dimensions and layout requirements—perfect for al fresco seating, outdoor events, trade shows, and festivals of all sizes.